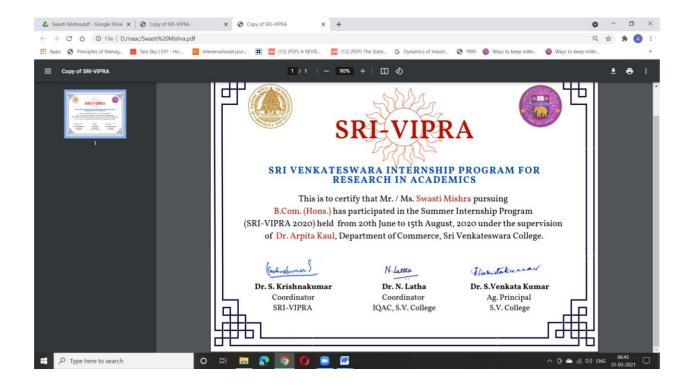

## TEACHER'S ACTIVITY REPORT 2019 - 2020.

FACULTY: COMMERCE DEPARTMENT/ COMMITTEE: COMMERCE IQAC ACTIVITY NO.: SVC/2019-20/COM/AK/2

|                                                        | : SRI VENKATESWARA INT<br>ID ATTITUDES OF INDIAN | ERNSHIP PROGRAM FOR RESE<br>MILLENNIALS | ARCH ACADEMICS ON         |
|--------------------------------------------------------|--------------------------------------------------|-----------------------------------------|---------------------------|
| DATE                                                   | FACULTY                                          | DEPARTMENT/COMMITTEE                    | COORDINATOR<br>NAME       |
| 20 <sup>th</sup> June, 2020-15 <sup>th</sup><br>August | Dr Arpita Kaul                                   | Commerce                                | Dr. S. Krishnakumar       |
| TIME                                                   | VENUE                                            | NUMBER OF PARTICIPANTS                  | NATURE:<br>Outdoor/Indoor |
|                                                        | Online Mode                                      | 8                                       | Indoor                    |
| SUPPORT/ASSISTANCE:                                    | SRI VENKATESWARA                                 | COLLEGE                                 |                           |

#### STUDENTS' PARTICIPATION LIST

- 1. Dhruv Maheshwari B. Com HonorsIV SEM 1018123
- 2. Geetesh Kumar B. Com HonorsII SEM 1019119
- 3. Khushi Bansal B. Com HonorsII SEM 1019097
- 4. Narayan Sharma B. Com HonorsII SEM 1019096
- 5. Paridhi Jain B. Com HonorsII SEM 1019054
- 6. Sandra Francis B. Com HonorsII SEM 1019504
- 7. Shaurya Jain B. Com HonorsII SEM 1019042
- 8. Swasti Mishra B. Com HonorsII SEM 1019136